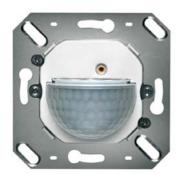

## **Short description:**

- "Slave" detector for extending the field of detection of a "master" detector with 180° field of detection for wall mounting
- With a range of up to 8 m as a cost-efficient system upgrade with up to 9 additional extensions
- All parameters are set on the "master" detector; the "slave" device records movements and relays them to the "master"
- With cover frame IP 20 in 5 different colours
- Compatible with brand switches; therefore replaces any conventional switch
- IP 44 version, suitable for damp rooms, garages and basement access ways. Vandalproof cover with stainless steel screws (accessory)
- Prevent unwanted triggering of device e.g. by small animals, by masking the vertical field of detection by means of an enclosed covering cap
- Universal surface-mounted box IP 20/IP 44 with triple diaphragm line entrance
- "Slave" detector can be connected to the following detectors:
- PD 180i/R
- MD 180i/R

## Technical data:

Mains voltage 230 V AC, 50 Hz

Approx. power consumption 0.4 W

180° horizontal, 60° vertical Viewing distance approx. 8 m at an installation height of Range

1,1 m - 2.2 m

Permissible ambient 0 °C...+50 °C

temperature

Protection type IP 20 or IP 44 depending on cover

(order separately)

Protection class TÜV Süd Test symbol Installation type wall mounting

UV stabilised polycarbonate Housing material height 70 mm x width 70 mm x length Approx. measurements