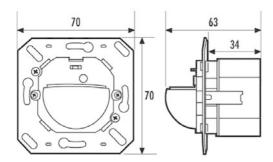

temperature

Protection type IP 20 or IP 44 depending on cover

(order separately)

Protection class TÜV Süd Test symbol Installation type wall mounting

UV stabilised polycarbonate Housing material height 70 mm x width 70 mm x length Approx. measurements

63 mm

## Dimensions in mm