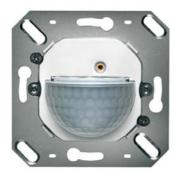

## **Short description:**

- "Slave" detector for extending the field of detection of a "master" detector with 180° field of detection for wall mounting
- With a range of up to 8 m as a cost-efficient system upgrade with up to 9 additional extensions
- All parameters are set on the "master" detector; the "slave" device records movements and relays them to the "master"
- With cover frame IP 20 in 5 different colours
- Compatible with brand switches; therefore replaces any conventional switch
- IP 44 version, suitable for damp rooms, garages and basement access ways. Vandalproof cover with stainless steel screws (accessory)
- Prevent unwanted triggering of device e.g. by small animals, by masking the vertical field of detection by means of an enclosed covering cap
- Universal surface-mounted box IP 20/IP 44 with triple diaphragm line entrance
- "Slave" detector can be connected to the following detectors:
- PD 180i/R
- MD 180i/R

## Technical data:

Mains voltage 230 V AC, 50 Hz

Approx. power consumption 0.4 W

180° horizontal, 60° vertical Viewing distance approx. 8 m at an installation height of Range

1,1 m - 2.2 m

Permissible ambient 0 °C...+50 °C

temperature

Protection type IP 20 or IP 44 depending on cover

(order separately)

Protection class TÜV Süd Test symbol Installation type wall mounting

UV stabilised polycarbonate Housing material height 70 mm x width 70 mm x length Approx. measurements

63 mm